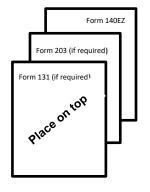

#### Claiming a Refund for a Deceased Taxpayer

If you are claiming a refund for a deceased taxpayer, you **must** complete Arizona Form 131, *Claim for Refund on Behalf of Deceased Taxpayer*. Place this form on top of the return.

**NOTE:** You cannot use Form 203 to request protection from offset for past-due federal taxes. You must contact the IRS.

You **must** complete Arizona Form 203, *Request for Injured Spouse Protection from Application of Joint Overpayment Against Spouse's Delinquencies and Debts*, and include that form with your tax return, when filed. Place the completed form on top of your income tax return. For more information, see the instructions for Form 203.

### **Tips for Preparing Your Return**

- You must complete your federal return before you can start your Arizona return.
- Complete your return using black ink.
- You **must** round dollar amounts to the nearest whole dollar. If 50 cents or more, round up to the next dollar; if less than 50 cents, round down. Do not enter cents.
- Make sure you include your daytime telephone number.
- If you are mailing your return, see page 8 for assembly order.