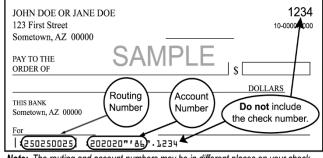

Be sure to enter the correct routing number and account number for your checking or savings account. You will be charged a \$50 non-sufficient funds (NSF) fee if you provide an incorrect routing number or an incorrect account number. Check with your financial institution to get the correct routing and account numbers.