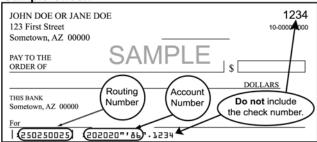

# **Routing Number**

The routing number must be 9 digits. The first 2 digits must be 01 through 12 or 21 through 32. Otherwise, the direct deposit will be rejected and a check sent instead. On the sample check below, the routing number is 250250025.

#### **Account Number**

The account number can be up to 17 characters (both numbers and letters). **DO NOT** include hyphens, spaces or special symbols. Enter the number from left to right and leave any unused boxes blank. On the sample check below, the account number is 20202086. Be sure **not** to include the check number.

Sample Check

Note: The routing and account numbers may be in different places on your check.