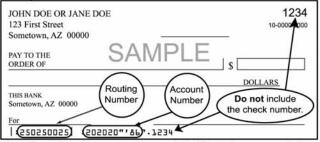

#### **Routing Number**

# MAKE SURE YOU ENTER THE CORRECT ROUTING NUMBER.

The routing number must be 9 digits. The first 2 digits must be 01 through 12 or 21 through 32. Otherwise, the direct deposit will be rejected and a check sent instead. On the sample check, the routing number is 250250025.

Your check may state that it is payable through a financial institution different from the one at which you have your checking account. If so, **do not** use the routing number on that check. Instead, contact your financial institution for the correct routing number to enter here.

#### Account Number

# MAKE SURE YOU ENTER THE CORRECT ACCOUNT NUMBER.

The account number can be up to 17 characters (both numbers and letters). **DO NOT** include hyphens, spaces, or special symbols.

Enter the number from left to right and leave any unused boxes blank. On the sample check, the account number is 20202086. Be sure **not** to include the check number.

#### Sample Check

Note: The routing and account numbers may be in different places on your check.

**NOTE**: *If the direct deposit is rejected, a check will be sent instead.* 