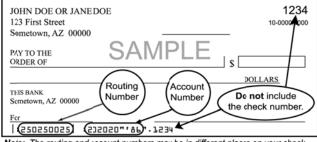

st refund if you enter the wrong account information. Check with your financial institution to get the correct routing and account numbers and to make sure your direct deposit will be accepted.

### **Routing Number**

### MAKE SURE YOU ENTER THE CORRECT ROUTING NUMBER.

The routing number must be nine digits. The first 2 digits must be 01 through 12 or 21 through 32. Otherwise, the direct deposit will be rejected and a check sent instead. On the sample check, the routing number is 250250025.

Your check may state that it is payable through a financial institution different from the one at which you have your checking account. If so, **do not** use the routing number on that check. Instead, contact your financial institution for the correct routing number to enter here.

### Sample Check



Note: The routing and account numbers may be in different places on your check.

### Account Number

### MAKE SURE YOU ENTER THE CORRECT ACCOUNT NUMBER.

The account number can be up to 17 characters (both numbers and letters). **DO NOT** include hyphens, spaces, or special symbols.

Enter the number from left to right and leave any unused boxes blank. On the sample check, the account number is 20202086. Be sure **not** to include the check number.

**NOTE**: If the direct deposit is rejected, a check will be sent instead.

### Line 46 - Amount Owed

If line 31 is a tax due, add lines 31 and 44. Enter the amount you owe on line 46. If you are making voluntary donations on lines 32 through 42 in excess of your overpayment, enter the difference on line 46. You may pay only with a check, el