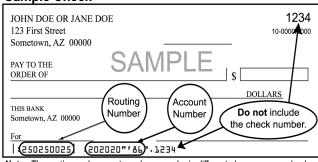

#### **Routing Number**

## MAKE SURE YOU ENTER THE CORRECT ROUTING NUMBER.

The routing number must be nine digits. The first 2 digits must be 01 through 12 or 21 through 32. Otherwise, the direct deposit will be rejected and a check sent instead. On the following sample check, the routing number is 250250025.

Your check may state that it is payable through a financial institution different from the one at which you have your checking account. If so, **do not** use the routing number on that check. Instead, contact your financial institution for the correct routing number to enter here.

#### **Account Number**

## MAKE SURE YOU ENTER THE CORRECT ACCOUNT NUMBER.

The account number can be up to 17 characters (both numbers and letters). **DO NOT** include hyphens, spaces or special symbols. Enter the number from left to right and leave any unused boxes blank. On the sample check, the account number is 20202086. Be sure **not** to include the check number.

**Sample Check** 

Note: The routing and account numbers may be in different places on your check.

**NOTE:** If the direct deposit is rejected, a check will be mailed instead.