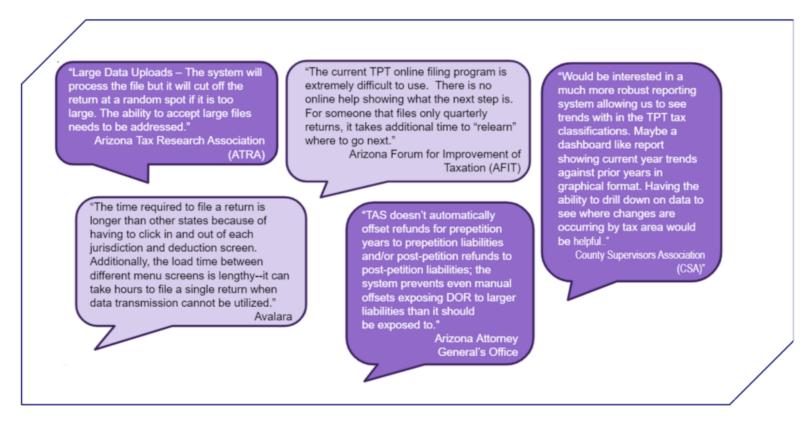

or proposal for the new system.

#### Inputs Include:

- Information collected from a series of briefing sessions held with ADOR staff and subject matter experts, to discuss the current state of business operations and the systems supporting those operations.
- Feedback from External Stakeholders collected via email and in person briefing session.

#### Participants:

\*ADOR Staff

Tax Subject Matter Experts

#### External Stakeholders:

- Arizona Tax Research Association
- Arizona Forum for Improvement of Taxation
- · County Supervisors Association
- · Arizona Attorney General's Office
- Avalara
- Arizona Cities and Towns

Overwhelmingly, customers/stakeholders/business partners' views of TAS and AZTaxes were negative. A sampling of comments from stakeholders is listed on the next page.



Key findings from the Grant Thornton current state assessment were that the TAS environment contributes to inefficiencies, diminished customer service, hampered enforcement activities, unreliable data, and weak internal controls, including:

• A significant number of processes require data manipulation both within the TAS system and in external databases;

- Incapable workflow management; aging work items are tracked and staged manually;
- Lack of comprehensive, up-to-date account history and status making customer services difficult and suffering from fragmented account history, data errors, and lack of convenience;

- Significant reliance on manual processes and workarounds, and work items distributed to staff on reports with little visibility into inventories or performance, making it