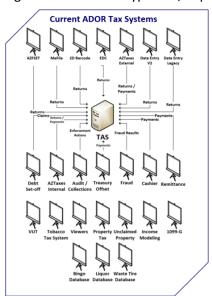

or the Department to get a holistic view of its taxpayers. This is due to having different

tax types contained within different systems that do not communicate in most cases. These separate systems also contain their own correspondence, power of attorney, case notes, filing, payment, and entity information. This decentralized model makes it difficult for ADOR staff to work with taxpayers as all data related to their business may not be readily available. This creates unnecessary handoffs and waste for both the taxpayer and ADOR staff. ATLAS will improve this by integrating all tax types into a single system, allowing authorized staff to see all account interactions in a single location and answering all questions quickly and efficiently regardless of the tax type and/or program inquiry.



**Powerful Analytics and Reporting:** In the current state, the Department has limited business intelligence capability for reporting and compliance programs. The Department currently uses a copy of

TAS data tables connected to SSRS reporting to create reports. This creates a need to have expert knowledge of the TAS backend to develop reports and limits in-depth reporting only to transaction privilege (TPT), withholding, individual, and corporate income tax. The Department currently relies on Access database systems for collections analytics activities and limited analytics for audit selection. The Department cannot currently view backlogs in a single location. ATLAS will include a centralized data warehouse that contains data from all tax types. It will also have business intelligence