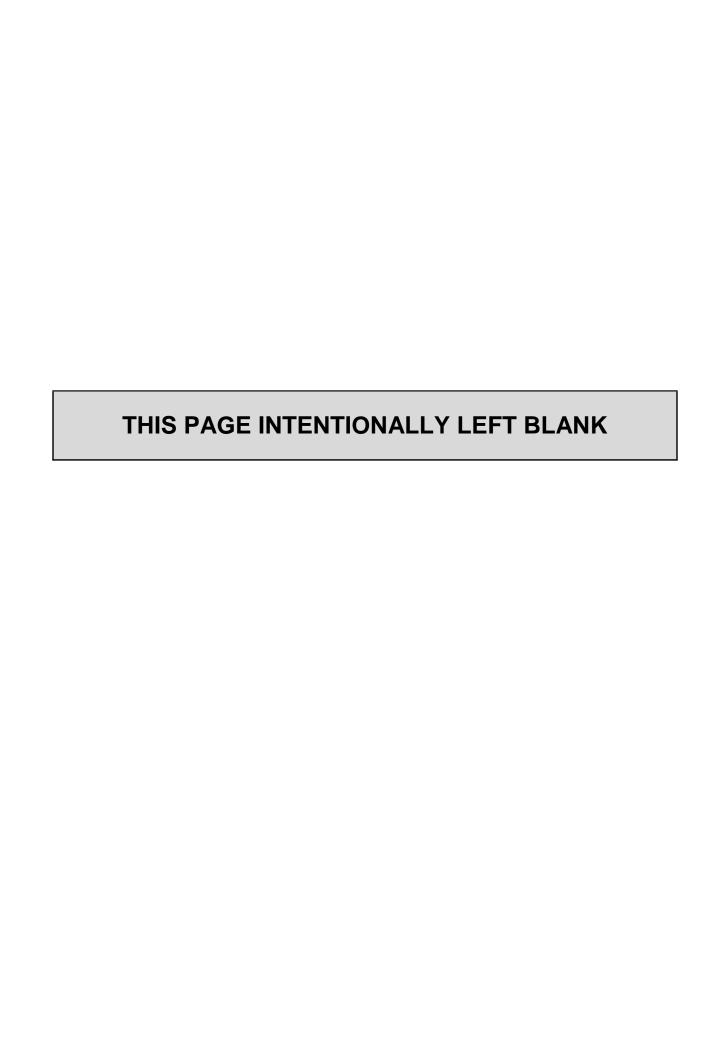

## MAKE SURE YOU ENTER THE CORRECT ROUTING NUMBER.

The routing number must be nine digits. The first 2 digits must be 01 through 12 or 21 through 32. Otherwise, the direct deposit will be rejected and a check sent instead. On the following sample check, the routing number is 250250025.

Sample Check

Note: The routing and account numbers may be in different places on your check.

Your check may state that it is payable through a financial institution different from the one at which you have your checking account. If so, **do not** use the routing number on that check. Instead, contact your financial institution for the correct routing number to enter here.

## MAKE SURE YOU ENTER THE CORRECT ACCOUNT NUMBER.

The account number can be up to 17 characters (both numbers and letters). **DO NOT** include hyphens, spaces or special symbols. Enter the number from left to right and leave any unused boxes blank. On the sample check, the account number is 20202086. Be sure **not** to include the check number.