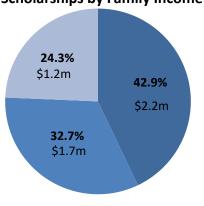

#### **SCHOOL TUITION ORGANIZATIONS**

Arizona law requires an STO to be certified by the Arizona Department of Revenue (ADOR) before it can begin collecting donations for tax credits. Separate individual and corporate certifications are required for an STO to collect donations from individual taxpayers and from corporation taxpayers. Table 1 (pg. 5) lists all STOs which were certified to collect individual and/or corporate donations during FY2022 and their initial certification date. A total of 63 STOs were certified to accept individual and/or corporate tax credit donations during FY2022. There were 10 STO closures during FY2022.