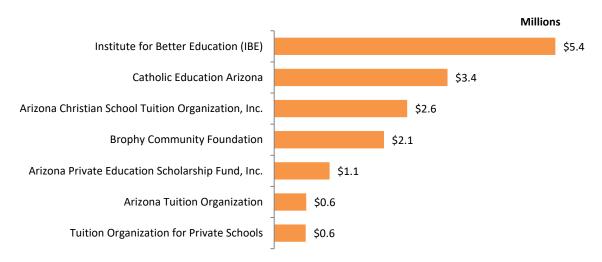

## FY2022 Original Individual Scholarships by Income Level

STOs are required to report the percentage of scholarship dollars that go to families with income of 185% or less of poverty level and the percentage of scholarship dollars that go to families with income ranging from above 185% of poverty level to 342.25% of poverty level. For the 2021-2022 academic year, 342.25% of the federal poverty level for a household of four was \$90,926.

Table 4 (pg. 18) shows the income level percentages for each STO. None of the organizations gave 100% of their original individual scholarships to children in families with income of 185% or less of poverty level while one STOs gave 100% of their scholarships to children in families with income up to 342.25% of the poverty level. There were 22 STOs that gave more than 50% of their original individual scholarships to children of families with income greater than 342.25% of poverty level.