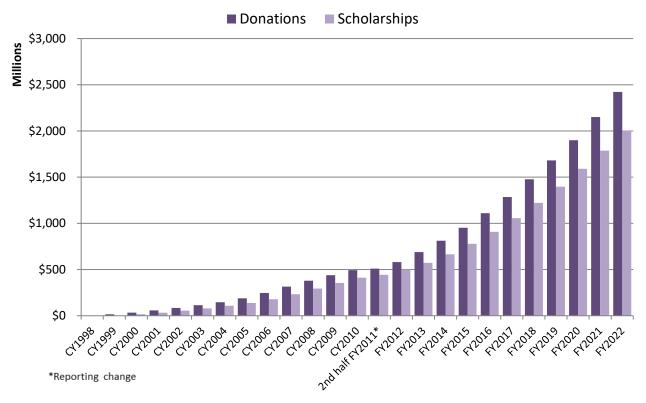

# **Growth of All STO Tax Credit Programs**

#### **TOTAL DONATIONS – ALL CREDIT PROGRAMS**

| TOTAL DONATIONS | ALL CILLDIT I ROOT  | 171113     |              |           |                        |
|-----------------|---------------------|------------|--------------|-----------|------------------------|
|                 |                     |            |              | Disabled/ |                        |
|                 |                     | Switcher   | Low-Income   | Displaced |                        |
|                 | Original Individual | Individual | Corporate    | Corporate |                        |
| Reporting Year  | Donations           | Donations  | Donations    | Donations | <b>Total Donations</b> |
| CY1998          | \$1,815,798         |            |              |           | \$1,815,798            |
| CY1999          | \$13,781,341        |            |              |           | \$13,781,341           |
| CY2000          | \$17,701,284        |            |              |           | \$17,701,284           |
| CY2001          | \$24,897,444        |            |              |           | \$24,897,444           |
| CY2002          | \$26,512,683        |            |              |           | \$26,512,683           |
| CY2003          | \$29,444,972        |            |              |           | \$29,444,972           |
| CY2004          | \$31,846,494        |            |              |           | \$31,846,494           |
| CY2005          | \$42,196,206        |            |              |           | \$42,196,206           |
| CY2006          | \$51,012,326        |            | \$7,260,800  |           | \$58,273,126           |
| CY2007          | \$54,304,968        |            | \$14,258,000 |           | \$68,562,968           |