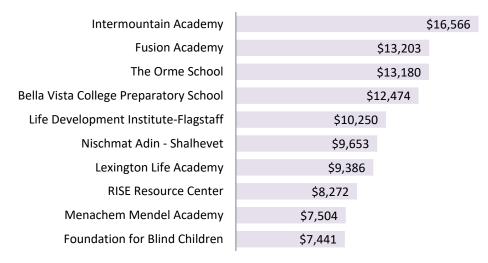

ome Corporate Scholarships** – Twenty-six private schools received more than \$1.0 million in low-income corporate scholarships in FY2022. Torah Day School of Phoenix received the largest number of low-income corporate scholarships totaling 968 while Bella Vista College Preparatory School had the largest average low-income corporate scholarship of \$14,408.



**Disabled/Displaced Corporate Scholarships** – One private school received more than \$1.0 million in disabled/displaced corporate scholarships in FY2022. New Way Learning Academy received the largest number of disabled/displaced corporate scholarships totaling 115 while Intermountain Academy had the largest average disabled/displaced corporate scholarship of \$25,424.

Top 10 Private Schools by Total Average Scholarship in FY2022



**Total Average Scholarships** – The FY2022 total overall average scholarship for all credit programs was \$2,222. Five private schools received scholarships from one or more of the credit programs that provided an overall average scholarship greater than \$10,000.

Top 10 Private Schools with Future Reserved Scholarships in FY2022



Future Reserved Scholarships for All Credit Programs – In FY2022 STOs reported future reserved scholarships for students attending 310 private schools. Those students who have not identified a private school to the STO at the time of the report (scholarships for new applicants reserved for following academic year or students that will be transitioning to a different school) are included in the "Data not provided" category. Thirty-five private schools were r