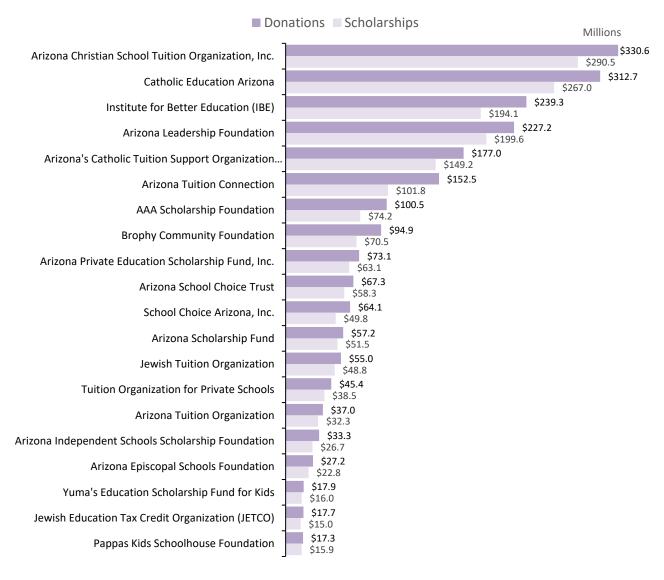

#### ORIGINAL INDIVIDUAL INCOME TAX CREDIT PROGRAM

Arizona allows an individual income tax credit for donations made to STOs that provide scholarships to private schools. There were 60 STOs certified to receive individual donations in FY2022. The original individual income tax credit for contributions to school tuition organizations is governed by A.R.S. § 43-1089 and Chapter 16 in Title 43. The maximum credit amounts are adjusted each year for inflation. For tax year 2022 the original individual income tax credit was \$623 (for single, unmarried head of household and married filing separate taxpayers) and \$1,245 (for married filing joint taxpayers). The original individual scholarship is available to K-12 students and preschool students with disabilities. The scholarship amount cannot exceed the cost of tuition for an academic year.

The following table shows the number of STOs collecting original individual donations in each period, the number of donations and the amount of tax credit donations. The percentage change is calculated for prior year amounts reported. No percentage change is calculated for FY2011 as this is the first fiscal year reporting period. The table also shows the number of STOs providing original individual scholarships in each period, the number of scholarships and the amount of scholarships paid. (For calendar years prior to 2003, the numbers are soft; reporting was not statutorily-required at that time.) As with the donations data, no percentage change is calculated for FY2011 as this was the first fiscal year reporting period. Please note that the number of scholarships paid does not equate to the number of students receiving scholarships. Many families seek scholarships from multiple STOs, resulting in one child being counted several times in the scholarship counts.

## ORIGINAL INDIVIDUAL INCOME TAX CREDIT PROGRAM

|           |      | Original Indiv | idual Donations |        |      | Original Individ | lual Scholarships | S      |
|-----------|------|----------------|-----------------|--------|------|------------------|-------------------|--------|
| Reporting | # of | #              |                 | %      | # of | #                |                   | %      |
| Year      | STOs | donations      | \$ Amount       | change | STOs | scholarships     | \$ Amount         | change |
| CY1998    | 16   | 4,248          | \$1,815,798     |        | 4    | 128              | \$103,790         |        |
| CY1999    | 33   | 32,023         | \$13,781,341    |        | 19   | 3,207            | \$2,196,734       |        |
| CY2000    | 36   | 38,249         | \$17,701,284    | 28.4%  | 32   | 15,081           | \$13,561,981      | 517.4% |
| CY2001    | 43   | 46,696         | \$24,897,444    | 40.7%  | 39   | 18,049           | \$16,484,958      | 21.6%  |
| CY2002    | 43   | 52,203         | \$26,512,683    | 6.5%   | 43   | 19,582           | \$22,826,746      | 38.5%  |
| CY2003    | 51   | 58,122         | \$29,444,972    | 11.1%  | 49   | 20,134           | \$24,428,197      | 7.0%   |
| CY2004    | 53   | 63,830         | \$31,846,494    | 8.2%   | 51   | 21,146           | \$28,025,083      | 14.7%  |
| CY2005    | 53   | 69,239         | \$42,196,206    | 32.5%  | 51   | 22,529           | \$30,863,153      | 10.1%  |
| CY2006    | 56   | 73,617         | \$51,012,326    | 20.9%  | 52   | 24,678           | \$40,594,978      | 31.5%  |
| CY2007    | 55   | 76,065         | \$54,304,968    | 6.5%   | 55   | 27,153           | \$48,561,687      | 19.6%  |
| CY2008    | 55   | 78,434         | \$55,260,728    | 1.8%   | 54   | 28,327           | \$54,205,394      | 11.6%  |
| CY2009    | 54   | 73,430         | \$50,916,897    | -7.9%  | 52   | 27,592           | \$52,126,882      | -3.8%  |
| CY2010    | 53   | 62,940         | \$43,163,214    | -15.2% | 54   | 26,430           | \$47,333,628      | -9.2%  |
| FY2011    | 50   | 74,681         | \$51,408,122    |        | 50   | 24,039           | \$46,091,539      |        |
| FY2012    | 49   | 76,739         | \$51,918,033    | 1.0%   | 50   | 23,828           | \$45,209,410      | -1.9%  |
| FY2013    | 48   | 76,098         | \$54,794,058    | 5.5%   | 47   | 25,462           | \$48,873,359      | 8.1%   |
| FY2014    | 49   | 80,893         | \$58,129,582    | 6.1%   | 48   | 26,972           | \$49,608,573      | 1.5%   |
| FY2015    | 52   | 80,933         | \$61,740,114    | 6.2%   | 50   | 29,792           | \$54,655,984      | 10.2%  |
| FY2016    | 55   | 86,533         | \$65,438,155    | 6.0%   | 50   | 31,345           | \$53,822,486      | -1.5%  |
| FY2017    | 55   | 89,192         | \$68,640,894    | 4.9%   | 53   | 32,590           | \$58,037,619      | 7.8%   |
| FY2018    | 59   | 91,475         | \$70,485,289    | 2.7%   | 58   | 34,632           | \$64,293,115      | 10.8%  |
| FY2019    | 56   | 88,525         | \$68,553,904    | -2.7%  | 55   | 36,571           | \$63,517,206      | -1.2%  |
| FY2020    | 54   | 82,787         | \$65,429,441    | -4.6%  | 53   | 32,854           | \$63,847,766      | 0.5%   |
| FY2021    | 53   | 91,280         | \$74,952,422    | 14.6%  | 53   | 32,560           | \$62,372,002      | -2.3%  |
| FY2022    | 49   | 91,236         | \$78,104,949    | 4.2%   | 49   | 33,806           | \$66,066,987      | 5.9%   |