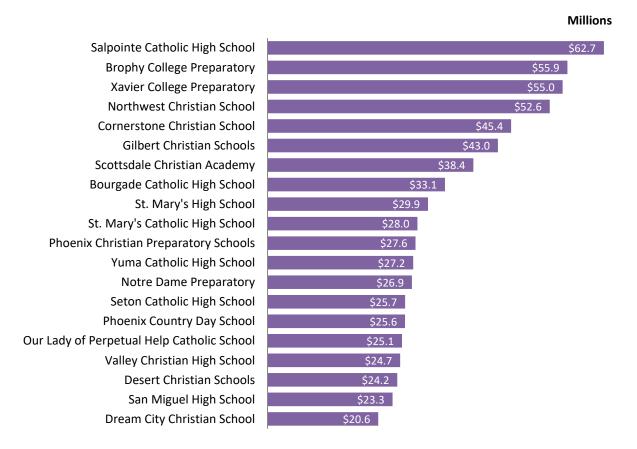

\$6,709         |
| Yuma Lutheran School                       | 163    | \$323,677     | 133    | \$235,899     | 93           | \$409,385     | 1                            | \$750        | \$2,486     | 67      | \$118,588    | 69     | \$99,718      | 0        | \$0          | 0      | \$0         | 136        | \$218,306       |
| TOTALS                                     | 33,806 | \$66,066,987  | 28,647 | \$46,470,692  | 34,337       | \$100,489,279 | 1,345                        | \$5,061,161  | \$2,222     | 12,477  | \$28,501,270 | 10,554 | \$17,662,403  | 10,469   | \$67,703,482 | 235    | \$783,073   | 33,735     | \$114,650,227   |

Totals may not match data in other tables due to missing school information.

Top 20 Private Schools by Estimated Total Scholarships Since 1998



#### **Estimated Total Scholarships Received by Private Schools Since 1998**

Table 13 (pg. 62), lists every private school that has received scholarship revenue from the private school tuition organization income tax credit programs and the estimated amounts received from all four programs since 1998. Over 750 private schools are on this list which does include schools that are no longer in operation. School name changes and merging of schools has been incorporated when the information has been provided by the STOs. These scholarship amounts are estimated for two reasons. For the first several years of the private school tuition organization tax credit program (original individual only), there was no requirement for the STOs to report. Although some did report at ADOR's request, some di