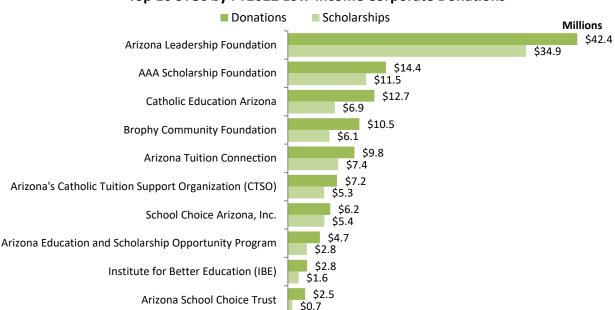

The following chart shows the top 20 STOs by total donations received from CY1998 through FY2022 along with their total scholarships awarded.

<sup>&</sup>lt;sup>5</sup> STOs pay for the audit or review in the year following the fiscal year for which the audit or review was completed. FY2021 audits and reviews were paid for in FY2022, the cost of which was reported on the FY2022 annual reports.

- Since 1998, Arizona Christian School Tuition Organization, Inc. has received the largest sum of donations from all four programs totaling \$330,641,969 or 13.7% of all donations.
- In FY2022, Arizona Leadership Foundation received the largest sum of donations from all four programs totaling \$45,206,500 or 16.6% of all donations.
- Since 1998, Arizona Christian School Tuition Organization, Inc. has paid the most in individual and corporate scholarships at \$290,489,343, or 14.5% of all scholarships paid.
- In FY2022, Arizona Leadership Foundation paid the most in scholarships for all four programs at \$37,830,467 or 17.3% of all scholarships paid.