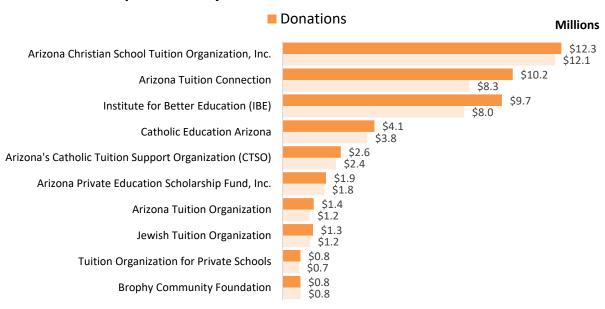

The following chart shows the top 20 STOs by total donations received from CY1998 through FY2022 along with their total scholarships awarded.

<sup>&</sup>lt;sup>5</sup> STOs pay for the audit or review in the year following the fiscal year for which the audit or review was completed. FY2021 audits and reviews were paid for in FY2022, the cost of which was reported on the FY2022 annual reports.

- Since 1998, Arizona Christian School Tuition Organization, Inc. has received the largest sum of donations from all four programs totaling \$330,641,969 or 13.7% of all donations.
- In FY2022, Arizona Leadership Foundation received the largest sum of donations from all four programs totaling \$45,206,500 or 16.6% of all donations.
- Since 1998, Arizona Christian School Tuition Organization, Inc. has paid the most in individual and corporate scholarships at \$290,489,343, or 14.5% of all scholarships paid.
- In FY2022, Arizona Leadership Foundation paid the most in scholarships for all four programs at \$37,830,467 or 17.3% of all scholarships paid.