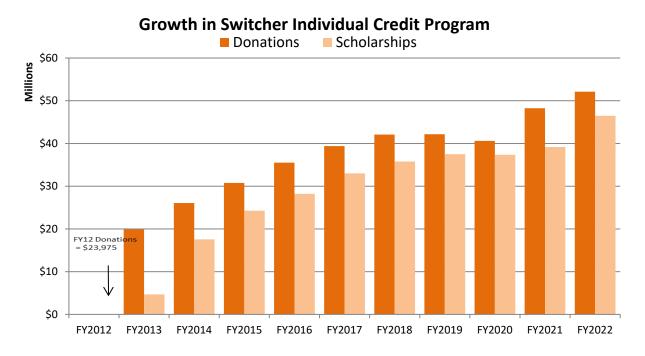

am for students with disabilities; OR is a dependent of a member of the armed forces of the United States who is stationed in Arizona pursuant to military orders; OR was homeschooled before enrolling in private school; OR moved to this state from out of state before enrolling in a private school; OR participated in an Arizona Empowerment Scholarship Account (ESA) and did not renew the account or accept the ESA scholarship in order to accept a switcher scholarship; OR received for any prior year a scholarship under one of the above criteria OR from the low-income corporate donation program or the disabled/displaced corporate donation program if the child continued to attend a private school in subsequent years. The scholarship amount cannot exceed the cost of tuition for an academic year.



The following table shows the number of STOs collecting switcher individual donations in each period, the number of donations and the amount of tax credit donations. The percentage change is calculated for prior year amounts reported. The table also shows the number of STOs providing switcher individual scholarships in each period, the number of scholarships and the amount of scholarships paid. Please note that the number of scholarships paid does not equate to the number of students receiving scholarships. Many families seek scholarships from multiple STOs, resulting in one child being counted several times in the scholarship counts.

The totals below do not include donation transfers from one STO to another as a result of an STO closure. The donation amounts would have been initially r