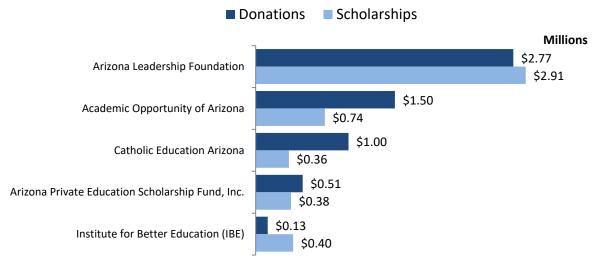

## **Reserving Scholarships for Students in Future Years**

STOs are required to allocate at least 90% of their tax credit donations to provide scholarships in each of the four donation programs. Tax credit donations received in a fiscal year must be allocated to scholarships within the following two fiscal years. Allocate means to both award scholarships in the current year and to reserve money for an award for the following year or a future multiyear scholarship for a specific student. In FY2022, STOs reported reserving \$114,650,227 in total from the four programs for specific students in future years. It should be noted that a portion of the reserved future year awards reported by STOs may be for scholarships to be awarded in the upcoming academic year. The breakdown of future reserved scholarships for each tax credit program by STO is included in the corresponding FY2022 tax credit program tables.