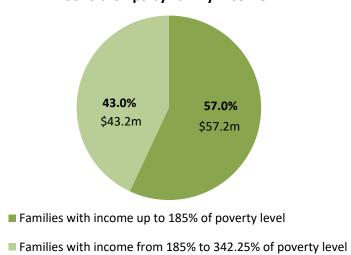

## FY2022 Original Individual Scholarships by Income Level

STOs are required to report the percentage of scholarship dollars that go to families with income of 185% or less of poverty level and the percentage of scholarship dollars that go to families with income ranging from above 185% of poverty level to 342.25% of poverty level. For the 2021-2022 academic year, 342.25% of the federal poverty level for a household of four was \$90,926.

Table 4 (pg. 18) shows the income level percentages for each STO. None of the organizations gave 100% of their original individual scholarships to children in families with income of 185% or less of poverty level while one STOs gave 100% of their scholarships to children in families with income up to 342.25% of the poverty level. There were 22 STOs that gave more than 50% of their original individual scholarships to children of families with income greater than 342.25% of poverty level.