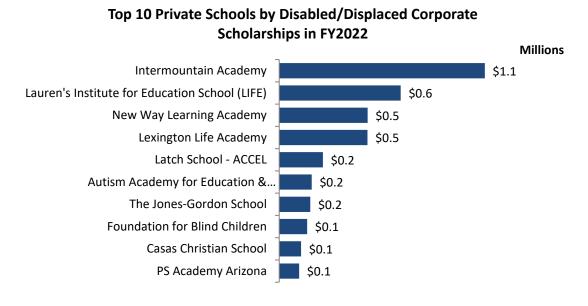

op 10 Private Schools by Switcher Individual Scholarships in FY2022

**Switcher Individual Scholarships** – Nine private schools received more than \$1.0 million in switcher individual scholarships in FY2022. Northwest Christian School received the largest number of switcher individual scholarships totaling 1,236 while Life Development Institute-Flagstaff had the largest average switcher individual scholarship of \$23,642.



**Low-Income Corporate Scholarships** – Twenty-six private schools received more than \$1.0 million in low-income corporate scholarships in FY2022. Torah Day School of Phoenix received the largest number of low-income corporate scholarships totaling 968 while Bella Vista College Preparatory School had the largest average low-income corporate scholarship of \$14,408.



**Disabled/Displaced Corporate Scholarships** – One private school received more than \$1.0 million in disabled/displaced corporate scholarships in FY2022. New Way Learning Academy received the largest number of disabled/displaced corporate scholarships totaling 115 while Intermountain Academy had the largest average disabled/displaced corporate scholarship of \$25,424.

Top 10 Private Schools by Total Average Scholarship in FY2022



**Total Average Scholarships** – The FY2022 total overall average scholarship for all credit programs was \$2,222. Five private schools received scholarships from one or more of the credit programs that provided an overall average scholarship greater than \$10,000.

Top 10 Private Schools with Future Reserved Scholarships in FY2022



Future Reserved Schola