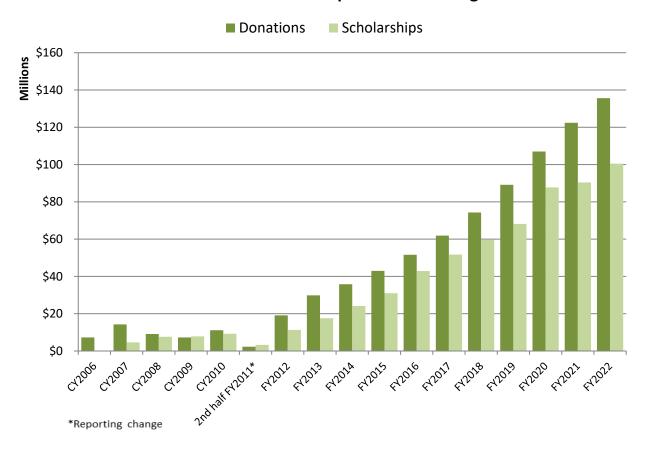

# **Growth of All STO Tax Credit Programs**

#### **TOTAL DONATIONS – ALL CREDIT PROGRAMS**

| TOTAL DONATIONS | ALL CILLDIT I ROOT  | 171113     |              |           |                        |
|-----------------|---------------------|------------|--------------|-----------|------------------------|
|                 |                     |            |              | Disabled/ |                        |
|                 |                     | Switcher   | Low-Income   | Displaced |                        |
|                 | Original Individual | Individual | Corporate    | Corporate |                        |
| Reporting Year  | Donations           | Donations  | Donations    | Donations | <b>Total Donations</b> |
| CY1998          | \$1,815,798         |            |              |           | \$1,815,798            |
| CY1999          | \$13,781,341        |            |              |           | \$13,781,341           |
| CY2000          | \$17,701,284        |            |              |           | \$17,701,284           |
| CY2001          | \$24,897,444        |            |              |           | \$24,897,444           |
| CY2002          | \$26,512,683        |            |              |           | \$26,512,683           |
| CY2003          | \$29,444,972        |            |              |           | \$29,444,972           |
| CY2004          | \$31,846,494        |            |              |           | \$31,846,494           |
| CY2005          | \$42,196,206        |            |              |           | \$42,196,206           |
| CY2006          | \$51,012,326        |            | \$7,260,800  |           | \$58,273,126           |
| CY2007          | \$54,304,968        |            | \$14,258,000 |           | \$68,562,968           |

## **TOTAL SCHOLARSHIPS – ALL CREDIT PROGRAMS**

|                                |                     |               |               | Disabled/    |                    |
|--------------------------------|---------------------|---------------|---------------|--------------|--------------------|
|                                |                     | Switcher      | Low-Income    | Displaced    |                    |
|                                | Original Individual | Individual    | Corporate     | Corporate    |                    |
| Reporting Year                 | Scholarships        | Scholarships  | Scholarships  | Scholarships | Total Scholarships |
| CY1998                         | \$103,790           |               |               |              | \$103,790          |
| CY1999                         | \$2,196,734         |               |               |              | \$2,196,734        |
| CY2000                         | \$13,561,981        |               |               |              | \$13,561,981       |
| CY2001                         | \$16,484,958        |               |               |              | \$16,484,958       |
| CY2002                         | \$22,826,746        |               |               |              | \$22,826,746       |
| CY2003                         | \$24,428,197        |               |               |              | \$24,428,197       |
| CY2004                         | \$28,025,083        |               |               |              | \$28,025,083       |
| CY2005                         | \$30,863,153        |               |               |              | \$30,863,153       |
| CY2006                         | \$40,594,978        |               | \$49,380      |              | \$40,644,358       |
| CY2007                         | \$48,561,687        |               | \$4,597,823   |              | \$53,159,510       |
| CY2008                         | \$54,205,394        |               | \$7,615,639   |              | \$61,821,033       |
| CY2009                         | \$52,126,882        |               | \$7,849,824   | \$625,335    | \$60,602,041       |
| CY2010                         | \$47,333,628        |               | \$9,259,078   | \$715,424    | \$57,308,130       |
| 2 <sup>nd</sup> half of FY2011 | \$27,881,253        |               | \$3,300,990   | \$66,837     | \$31,249,080       |
| FY2012                         | \$45,209,410        |               | \$11,294,842  | \$583,865    | \$57,088,117       |
| FY2013                         | \$48,873,359        | \$4,681,192   | \$17,556,127  | \$731,231    | \$71,841,909       |
| FY2014                         | \$49,608,573        | \$17,561,278  | \$24,148,068  | \$1,611,469  | \$92,929,388       |
| FY2015                         | \$54,655,984        | \$24,261,494  | \$31,006,331  | \$3,581,873  | \$113,505,682      |
| FY2016                         | \$53,822,486        | \$28,213,775  | \$42,884,049  | \$4,370,439  | \$129,290,749      |
| FY2017                         | \$58,037,619        | \$33,012,847  | \$51,751,384  | \$5,750,839  | \$148,552,689      |
| FY2018                         | \$64,293,115        | \$35,780,397  | \$59,690,982  | \$5,205,607  | \$164,970,102      |
| FY2019                         | \$63,517,206        | \$37,508,815  | \$68,189,122  | \$5,860,589  | \$175,075,732      |
| FY2020                         | \$63,847,766        | \$37,359,042  | \$87,735,838  | \$4,885,395  | \$193,828,042      |
| FY2021                         | \$62,372,002        | \$39,172,863  | \$90,376,211  | \$4,518,492  | \$196,439,568      |
| FY2022                         | \$66,066,987        | \$46,470,692  | \$100,489,279 | \$5,061,161  | \$218,088,119      |
| TOTAL                          | \$1,039,498,970     | \$304,022,396 | \$617,794,968 | \$43,568,556 | \$2,004,884,891    |