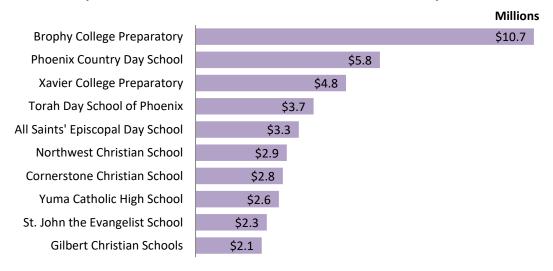

holarship of \$14,408.



**Disabled/Displaced Corporate Scholarships** – One private school received more than \$1.0 million in disabled/displaced corporate scholarships in FY2022. New Way Learning Academy received the largest number of disabled/displaced corporate scholarships totaling 115 while Intermountain Academy had the largest average disabled/displaced corporate scholarship of \$25,424.

Top 10 Private Schools by Total Average Scholarship in FY2022



**Total Average Scholarships** – The FY2022 total overall average scholarship for all credit programs was \$2,222. Five private schools received scholarships from one or more of the credit programs that provided an overall average scholarship greater than \$10,000.

Top 10 Private Schools with Future Reserved Scholarships in FY2022



Future Reserved Scholarships for All Credit Programs – In FY2022 STOs reported future reserved scholarships for students attending 310 private schools. Those students who have not identified a private school to the STO at the time of the report (scholarships for new applicants reserved for following academic year or students that will be transitioning to a different school) are included in the "Data not provided" category. Thirty-five private schools were reported by STOs to have students with future reserved scholarships greater than \$1 million from one or more of the credit programs. Northwest Christian School has the largest number of students with future reserved scholarships at 1,241. It should be noted that a portion of the reserved future year awards reported by STOs may be for s