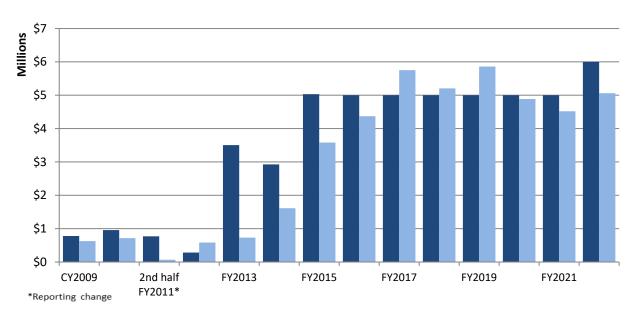

- Since 1998, Arizona Christian School Tuition Organization, Inc. has received the largest sum of donations from all four programs totaling \$330,641,969 or 13.7% of all donations.
- In FY2022, Arizona Leadership Foundation received the largest sum of donations from all four programs totaling \$45,206,500 or 16.6% of all donations.
- Since 1998, Arizona Christian School Tuition Organization, Inc. has paid the most in individual and corporate scholarships at \$290,489,343, or 14.5% of all scholarships paid.
- In FY2022, Arizona Leadership Foundation paid the most in scholarships for all four programs at \$37,830,467 or 17.3% of all scholarships paid.

The following chart shows the top 20 STOs by total donations received from CY1998 through FY2022 along with their total scholarships awarded.

<sup>&</sup>lt;sup>5</sup> STOs pay for the audit or review in the year following the fiscal year for which the audit or review was completed. FY2021 audits and reviews were paid for in FY2022, the cost of which was reported on the FY2022 annual reports.