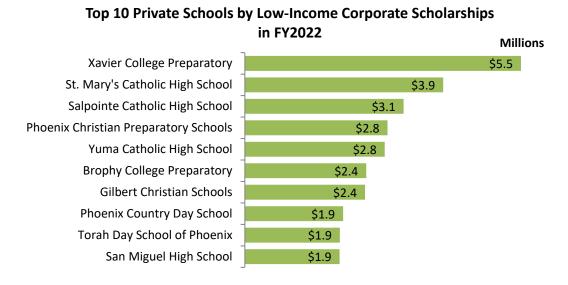

Top 10 STOs by FY2022 Original Individual Donations

#### **FY2022 Original Individual Donations and Scholarships**

Table 3 (pg. 16) shows the number, amount and average<sup>6</sup> of the FY2022 original individual donations received by STO. In addition, the number and amount of scholarships paid by STO as well as the average scholarships<sup>7</sup> and number of schools receiving scholarships is included. This table also provides the number and amount of original individual future reserved scholarships reported by each STO.

- Arizona Christian School Tuition Organization, Inc. received the most original individual donations in both number and amount of 21,363 donations (23.4% of the total) for \$18,878,174 (24.2% of the total).
- Scholarships for Educational Excellence Foundation received the largest average original individual donation amount of \$1,428.
- Arizona Christian School Tuition Organization, Inc. paid the highest amount of original individual scholarships (\$17,347,039 or 26.3% of the total) and also awarded the largest number of scholarships (7,912 scholarships or 23.4% of the total).
- Montessori Charity Foundation awarded the largest average original individual scholarship of \$8,325.
- Institute for Better Education (IBE) awarded original individual scholarships to a total of 190 schools.
- Twelve STOs provided original individual scholarships to the required minimum of two private schools. Three STOs provided original individual scholarships to one private school.