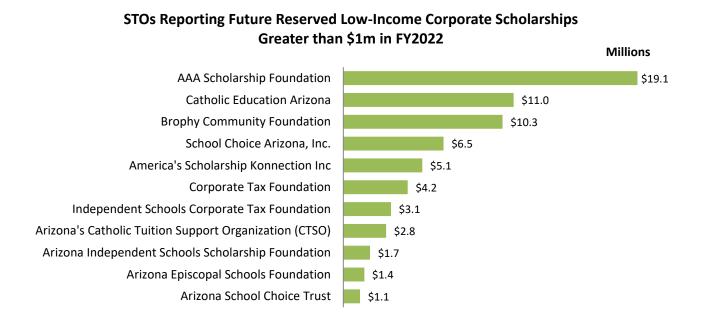

## **Reserving Scholarships for Students in Future Years**

STOs are required to allocate at least 90% of their tax credit donations to provide scholarships in each of the four donation programs. Tax credit donations received in a fiscal year must be allocated to scholarships within the following two fiscal years. Allocate means to both award scholarships in the current year and to reserve money for an award for the following year or a future multiyear scholarship for a specific student. In FY2022, STOs reported reserving \$114,650,227 in total from the four programs for specific students in future years. It should be noted that a portion of the reserved future year awards reported by STOs may be for scholarships to be awarded in the upcoming academic year. The breakdown of future reserved scholarships for each tax credit program by STO is included in the corresponding FY2022 tax credit program tables.