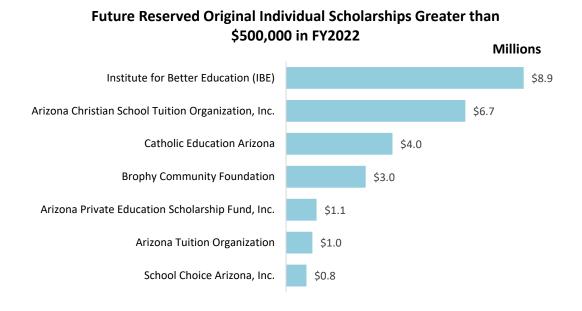

#### **Future Reserved Original Individual Scholarships**

STOs also reserved scholarships for specific students for future years. Twenty-two STOs reserved an additional \$28,501,270 in the original individual donation program, which constituted 12,477 scholarships. Institute for Better Education reported reserving the largest amount of original individual donations for future year scholarships of \$8,882,752 for 2,578 students. Please note that a portion of the reserved future year awards reported by STOs may be for scholarships to be awarded in the upcoming academic year.