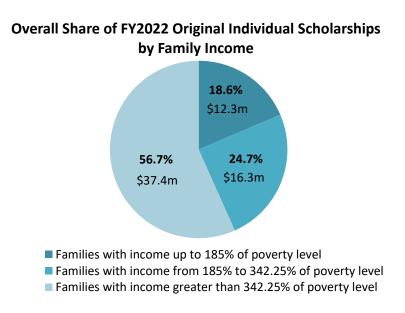

## FY2022 Original Individual Scholarships by Income Level

STOs are required to report the percentage of scholarship dollars that go to families with income of 185% or less of poverty level and the percentage of scholarship dollars that go to families with income ranging from above 185% of poverty level to 342.25% of poverty level. For the 2021-2022 academic year, 342.25% of the federal poverty level for a household of four was \$90,926.

Table 4 (pg. 18) shows the income level percentages for each STO. None of the organizations gave 100% of their original individual scholarships to children in families with income of 185% or less of poverty level while one STOs gave 100% of their scholarships to children in families with income up to 342.25% of the poverty level. There were 22 STOs that gave more than 50% of their original individual scholarships to children of families with income greater than 342.25% of poverty level.