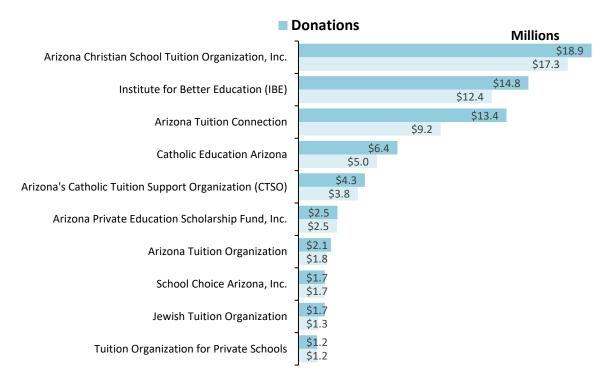

Top 10 STOs by FY2022 Original Individual Donations

- Arizona Christian School Tuition Organization, Inc. received the most original individual donations in both number and amount of 21,363 donations (23.4% of the total) for \$18,878,174 (24.2% of the total).
- Scholarships for Educational Excellence Foundation received the largest average original individual donation amount of \$1,428.
- Arizona Christian School Tuition Organization, Inc. paid the highest amount of original individual scholarships (\$17,347,039 or 26.3% of the total) and also awarded the largest number of scholarships (7,912 scholarships or 23.4% of the total).
- Montessori Charity Foundation awarded the largest average original individual scholarship of \$8,325.
- Institute for Better Education (IBE) awarded original individual scholarships to a total of 190 schools.
- Twelve STOs provided original individual scholarships to the required minimum of two private schools. Three STOs provided original individual scholarships to one private school.