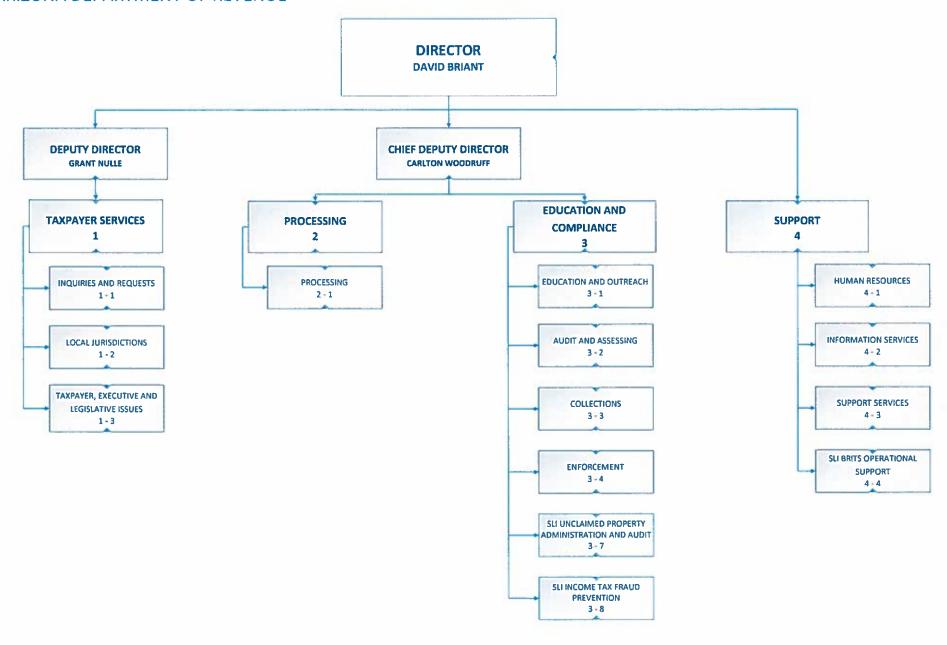

| 12,876.8              | (11,000.0)             | 1,876.8                 |
| Veterans' Income Tax Settlement Fund                | 878.5                 | 0.0                    | 878.5                   |
| Revenue Publication Revolving Fund                  | 10.3                  | 0.0                    | 10.3                    |
| Statewide Employee Recognition Gifts/Donations Fund | 2.0                   | 0.0                    | 2.0                     |
| IGA and ISA Fund                                    | 11,986.0              | (11,000.0)             | 986.0                   |
|                                                     |                       |                        |                         |

#### ARIZONA DEPARTMENT OF REVENUE



| Agency:    | Department of Revenue               |             |         |         |         |
|------------|-------------------------------------|-------------|---------|---------|---------|
| Fund: 1031 | I Didn't Pay Enough Fund            |             |         |         |         |
| AFIS Code  | Category of Receipt and Description |             | FY 2017 | FY 2018 | FY 2019 |
| 4151       | INDIVIDUAL INCOME TAX               |             | (19.8)  | 0.0     | 0.0     |
|            |                                     | Fund Total: | (19.8)  | 0.0     | 0.0     |

Date Printed: 8/31/2017 5:28:11 PM

| Agency:    | Department of Revenue               |             |         |         |         |
|------------|-------------------------------------|-------------|---------|------