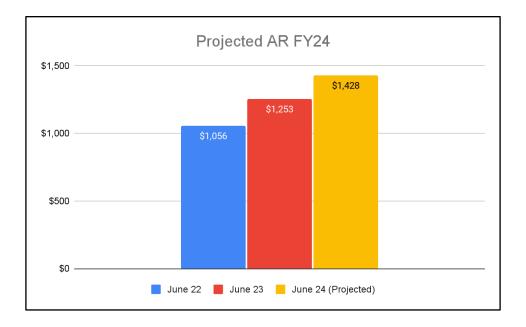

venue.

#### 3. Alternatives considered and reasons for rejection:

Continuing the "status quo" is an option to increase accounts receivable moving forward. This option is not ideal, considering our role in funding Arizona's priorities.

#### 4. Impact of not funding this fiscal year:

The impact of not funding 25 additional FTEs this fiscal year (costing \$2.1 million):

- Estimated loss of an opportunity to generate an additional \$33.5 million in FY 25 in revenue and \$11.1 million projected to the General Fund.
- Estimated increase to accounts receivable from \$1.25 billion to \$1.42 billion in FY24 with similar increases in FY25.
- Will negatively impact customer service reducing required service levels to the 14 Non program Cities that were added during the 2017 TPT Simplification.



The increase in staffing is ideal because it allows the Department to do what it does best, helping fund Arizona's future through excellence in innovation, exceptional customer service, and public servant-led continuous improvement. As of June 30, 2023, the accounts receivable have increased to \$1.25 billion, a 14% increase from the prior year. The two largest tax types of transaction privilege tax (TPT) and individual income (IND) represent the most significant volume to AR. To reduce this growing number, additional staff are needed.

5. Statutory Reference: A.R.S § 42-1004 General Powers and Duties of the Department

6. Equipment to be purchased, if applicable:

N/A

7. Classification of new positions:

N/A

8. Annualization(s):

N/A

#### 9. Alignment with agency's strategic plan or