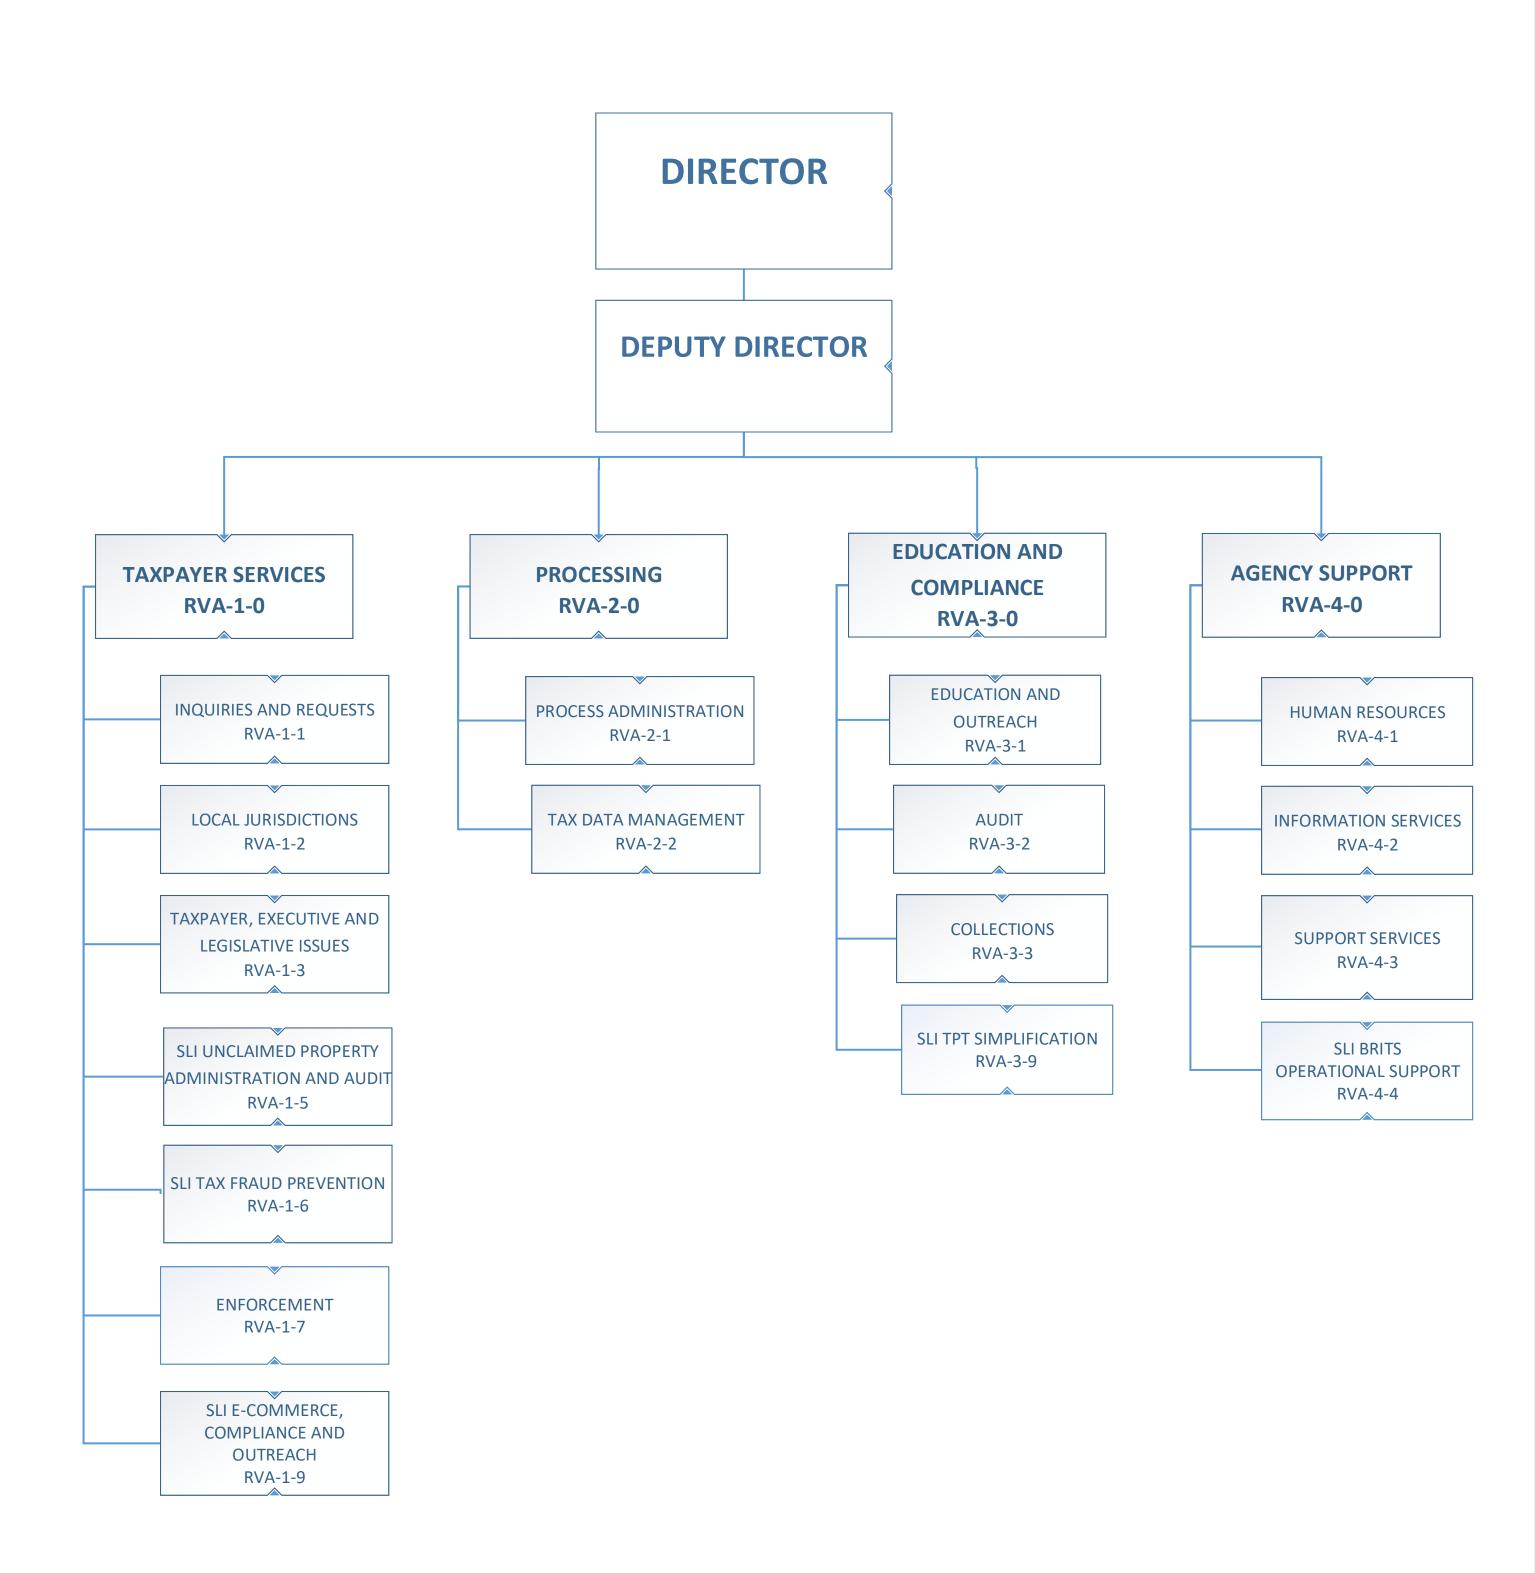

| -                                            |                                |                             |                             |
| Phone: (602) 716-6090                                                                                    | Department of Revenue Total:                 | 91,605.7                       | 6,278.7                     | 97,884.4                    |
| FILUTE. (002) / 10-0090                                                                                  |                                              |                                |                             |                             |

Prepared by: Joie Estrada Email Address: jestrada@azdor.gov Date Prepared: September 1, 2023

# **ARIZONA DEPARTMENT OF REVENUE**



| Agency:  |          | Department of Revenue               |                    |                     |                    |
|----------|----------|-------------------------------------|--------------------|---------------------|--------------------|
| Fund:    | RV1120   | Smart and Safe Fund                 |                    |                     |                    |
| AFIS Cod | e        | Category of Receipt and Description | FY 2023<br>Actuals | FY 2024<br>Estimate | FY 2025<br>Request |
| 4901     | Operatin | g Transfers In                      | -                  | 517.7               | 517.7              |
|          |          | Smart and Safe Fund Total:          | -                  | 517.7               | 517.7              |

## **Forecast Methodology**

The Smart an