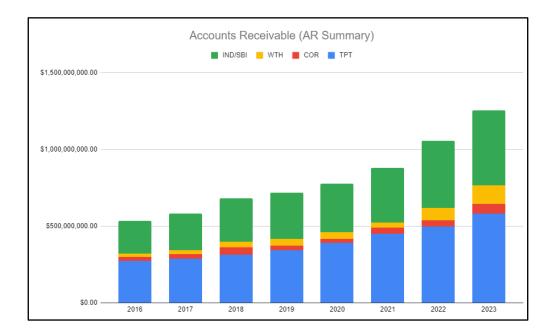

, those taxes owed to the State but not yet paid, have grown significantly in the last few years and is projected to continue to grow for the foreseeable future. This growth in accounts receivables has persisted despite significant efficiency improvements spearheaded by the Department, such as removing non-value added work requirements and using analytics to determine and invest in high-value activities. Even with these efficiency wins, the Department is still falling short of its key duties.

| State      | Population<br>2022 | Total Staff |
|------------|--------------------|-------------|
| Washington | 7,951,150          | 1200        |
| Arizona    | 7,449,502          | 670         |
| Tennessee  | 7,050,887          | 800         |
| Oregon     | 4,240,137          | 1200        |



ADOR believes additional resources are needed to bring the department up to a level commensurate with the current size of Arizona's tax base, and allow the Department to more efficiently carry out its duties of assisting with compliance and clarification to Arizona's tax law and protecting taxpayers from fraud. ADOR anticipates that these additional resources will also yield benefits to both the State and local governments by improving the accuracy of tax collections and lowering accounts receivables. The Department estimates these additional positions could generate as much as \$33.5 million in additional gross revenues annually, with over \$11 million of that total going to the State General Fund, representing a 427% return on the State's investment.

#### 2. Proposal:

The Arizona Dep