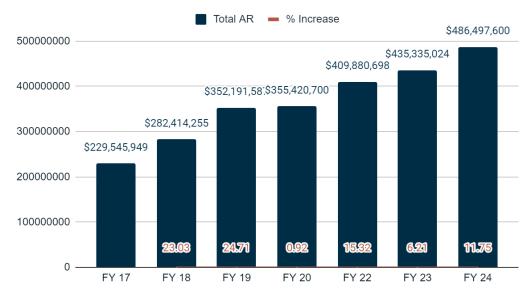

uce our ability to maintain taxpayer compliance and collect revenues that are needed to support the Governor's priorities.

# 15. If requesting GF (General Fund), why can't other funds fully or partially meet the need?

Addressing the Accounts Receivable issue requires a consistent focus and effort. Funding from the general fund will allow us to face the ongoing economic uncertainty with appropriately aligned funding. ADOR does not have any other available fund sources that can be utilized to support administrative costs of the department.



### **FY26 FUNDING ISSUE**

## **SUPPORTING DETAILS**

#### Total Returns Filed 2017 to 2024



#### Collections Results 2017 to 2024





## **FY26 FUNDING ISSUE**







### **FY26 FUNDING ISSUE**

## Annual Account Receivables / Annual % Increase





### **FY26 FUNDING ISSUE**

# ARIZONA DEPARTMENT OF REVENUE: ADDITIONAL COLLECTIONS STAFF FY26 INCREASING COLLECTIONS CAPACITY - FUNDING ISSUE BUDGET TABLE

| CLASSIFICATION / GRADE     | FTE* | PS     | ERE                         | SUB-TOTAL |    | TOTAL     |
|----------------------------|------|--------|-----------------------------|-----------|----|-----------|
| Collector 3/Gr 18          | 12   | 41,000 | 19,700                      | 60,700    | \$ | 728,400   |
| Field Collector/Gr 19      | 12   | 45,000 | 21,600                      | 66,600    |    | 799,200   |
| Deputy Administrator/Gr 25 | 1    | 93,500 | 44,900                      | 138,400   |    | 138,400   |
| Collections Mgr/Gr 22      | 4    | 60,500 | 29,000                      | 89,500    |    | 358,000   |
| C