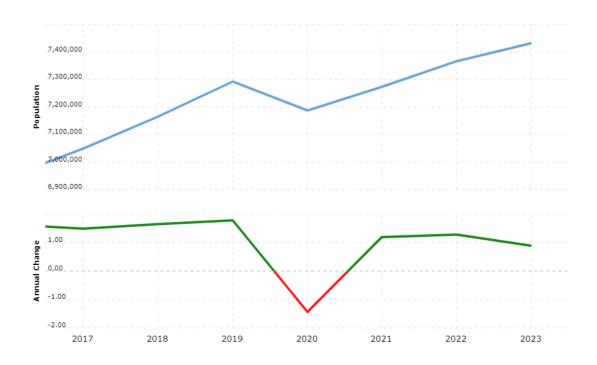

hy can't existing funding fully or partially meet the need?

Partial funding will reduce our ability to maintain taxpayer compliance and collect revenues that are needed to support the Governor's priorities.

# 15. If requesting GF (General Fund), why can't other funds fully or partially meet the need?

Addressing the Accounts Receivable issue requires a consistent focus and effort. Funding from the general fund will allow us to face the ongoing economic uncertainty with appropriately aligned funding. ADOR does not have any other available fund sources that can be utilized to support administrative costs of the department.



### **FY26 FUNDING ISSUE**

## **SUPPORTING DETAILS**

#### Total Returns Filed 2017 to 2024



#### Collections Results 2017 to 2024





## **FY26 FUNDING ISSUE**







### **FY26 FUNDING ISSUE**

## Annual Account Receivables / Annual % Increase





### **FY26 FUNDING ISSUE**

# ARIZONA DEPARTMENT OF REVENUE: ADDITIONAL COLLECTIONS STAFF FY26 INCREASING COLLECTIONS CAPACITY - FUNDING ISSUE BUDGET TABLE

| CLASSIFICATION / GRADE     | FTE* | PS     | ERE                         | SUB-TOTAL |    | TOTAL     |
|----------------------------|------|--------|-----------------------------|-----------|----|-----------|
| Collector 3/Gr 18          | 12   | 41,000 | 19,700                      | 60,700    | \$ | 728,400   |
| Field Collector/Gr 19      | 12   | 45,000 | 21,600                      | 66,600    |    | 799,200   |
| Deputy Administrator/Gr 25 | 1    | 93,500 | 44,900                      | 138,400   |    | 138,400   |
| Collections Mgr/Gr 22