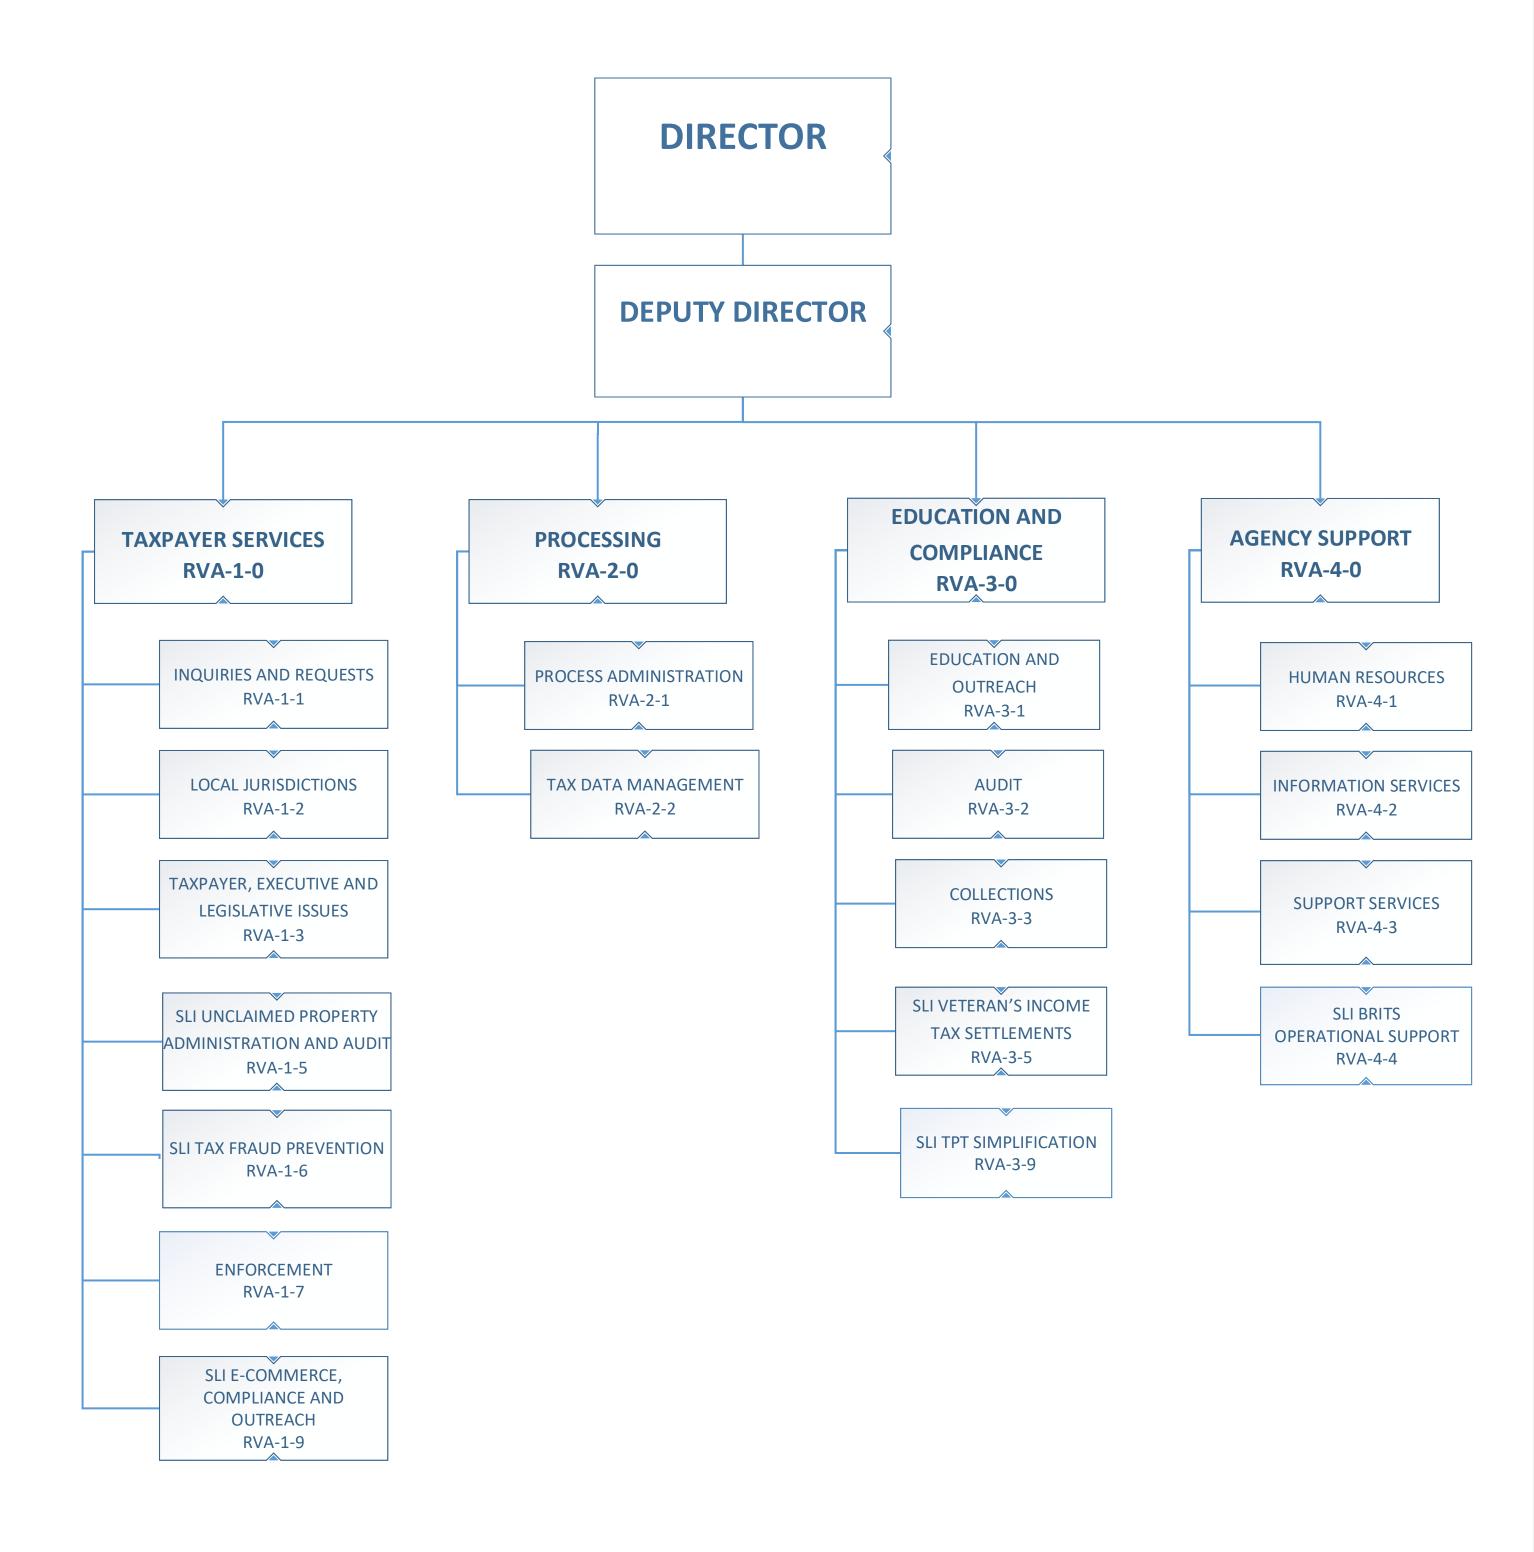

| 3 <b>2</b> 0                |
| Revenue Publication Revolving Fund           | 33.3                           | *                           | 33.3                        |
| Employee Recognition Fund                    | (8)                            | -                           | -                           |
| IGA and ISA Fund                             | 1,125.2                        | <u> </u>                    | 1,125.2                     |
| Integrated Tax System Project Fund           | <del>2</del> 6                 | ¥                           |                             |
| Department of Revenue Total:                 | 91,286.0                       | 1,084.7                     | 92,370.7                    |

# ARIZONA DEPARTMENT OF REVENUE



Agency: Department of Revenue

| AFIS Code | Category of Receipt and Description | FY 2024<br>Actuals | FY 2025<br>Estimate | FY 2026<br>Request |
|-----------|-------------------------------------|--------------------|---------------------|--------------------|
| 4901      | Operating Transfers In              | 482.3              | 522.8               | 522.8              |
|           | Smart and Safe Arizona Fund Total:  | 482.3              | 522.8               | 522.8              |

#### **Forecast Methodology**

**RV1120** 

Fund:

The Smart and Safe Arizona (Prop 207) fund is established consisting of all monies deposited pursuant to A.R.S. sections 36-2854, 42-5452 and 42-5503, private donations and interest earned on those monies. The Prop 207 initiative establishes a 16.0% t