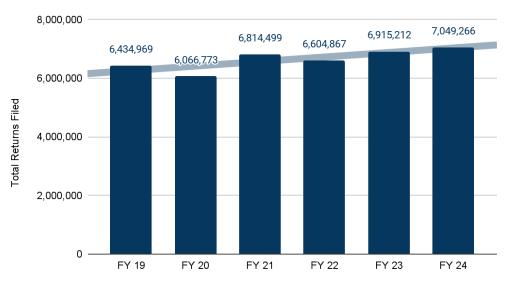

urrently available to collect.

# 14. If requesting GF (General Fund), why can't existing funding fully or partially meet the need?

Partial funding will reduce our ability to maintain taxpayer compliance and collect revenues that are needed to support the Governor's priorities.

# 15. If requesting GF (General Fund), why can't other funds fully or partially meet the need?

Addressing the Accounts Receivable issue requires a consistent focus and effort. Funding from the general fund will allow us to face the ongoing economic uncertainty with appropriately aligned funding. ADOR does not have any other available fund sources that can be utilized to support administrative costs of the department.



### **FY26 FUNDING ISSUE**

## **SUPPORTING DETAILS**

#### Total Returns Filed 2017 to 2024



#### Collections Results 2017 to 2024





## **FY26 FUNDING ISSUE**







### **FY26 FUNDING ISSUE**

## Annual Account Receivables / Annual % Increase





### **FY26 FUNDING ISSUE**

# ARIZONA DEPARTMENT OF REVENUE: ADDITIONAL COLLECTIONS STAFF FY26 INCREASING COLLECTIONS CAPACITY - FUNDING ISSUE BUDGET TABLE

| CLASSIFICATION / GRADE     | FTE* | PS     | ERE                         | SUB-TOTAL |    | TOTAL     |
|----------------------------|------|--------|-----------------------------|-----------|----|-----------|
| Collector 3/Gr 18          | 12   | 41,000 | 19,700                      | 60,700    | \$ | 728,400   |
| Field Collector/Gr 19      | 12   | 45,000 | 21,600                      | 66,600    |    | 799,200   |
| Deputy Administrator/Gr 25 | 1    | 93,500 | 44,900