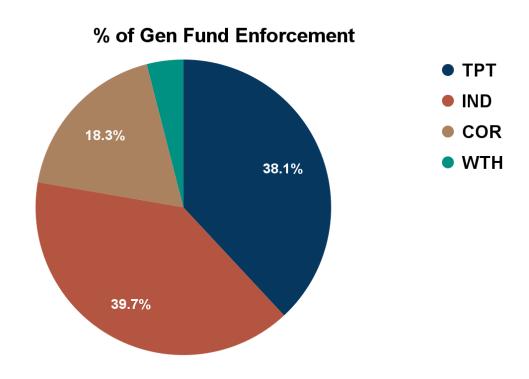

can't existing funding fully or partially meet the need?

Partial funding will reduce our ability to maintain taxpayer compliance and collect revenues that are needed to support the Governor's priorities.

# 15. If requesting GF (General Fund), why can't other funds fully or partially meet the need?

Addressing the Accounts Receivable issue requires a consistent focus and effort. Funding from the general fund will allow us to face the ongoing economic uncertainty with appropriately aligned funding. ADOR does not have any other available fund sources that can be utilized to support administrative costs of the department.



### **FY26 FUNDING ISSUE**

## **SUPPORTING DETAILS**

#### Total Returns Filed 2017 to 2024



#### Collections Results 2017 to 2024





## **FY26 FUNDING ISSUE**







### **FY26 FUNDING ISSUE**

## Annual Account Receivables / Annual % Increase





### **FY26 FUNDING ISSUE**

# ARIZONA DEPARTMENT OF REVENUE: ADDITIONAL COLLECTIONS STAFF FY26 INCREASING COLLECTIONS CAPACITY - FUNDING ISSUE BUDGET TABLE

| CLASSIFICATION / GRADE     | FTE* | PS     | ERE                         | SUB-TOTAL |    | TOTAL     |
|----------------------------|------|--------|-----------------------------|-----------|----|-----------|
| Collector 3/Gr 18          | 12   | 41,000 | 19,700                      | 60,700    | \$ | 728,400   |
| Field Collector/Gr 19      | 12   | 45,000 | 21,600                      | 66,600    |    | 799,200   |
| Deputy Administrator/Gr 25 | 1    | 93,500 | 44,900                      | 138,400   |    | 138,400   |
| Collections Mgr/Gr 22