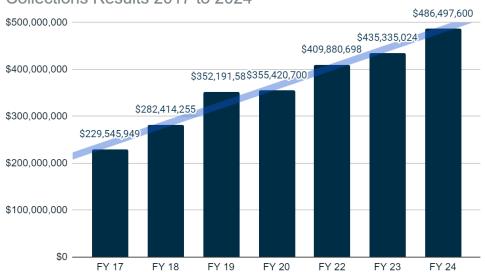

requesting GF (General Fund), why can't existing funding fully or partially meet the need?

Partial funding will reduce our ability to maintain taxpayer compliance and collect revenues that are needed to support the Governor's priorities.

# 15. If requesting GF (General Fund), why can't other funds fully or partially meet the need?

Addressing the Accounts Receivable issue requires a consistent focus and effort. Funding from the general fund will allow us to face the ongoing economic uncertainty with appropriately aligned funding. ADOR does not have any other available fund sources that can be utilized to support administrative costs of the department.



### **FY26 FUNDING ISSUE**

## **SUPPORTING DETAILS**

#### Total Returns Filed 2017 to 2024



#### Collections Results 2017 to 2024





## **FY26 FUNDING ISSUE**







### **FY26 FUNDING ISSUE**

## Annual Account Receivables / Annual % Increase





### **FY26 FUNDING ISSUE**

# ARIZONA DEPARTMENT OF REVENUE: ADDITIONAL COLLECTIONS STAFF FY26 INCREASING COLLECTIONS CAPACITY - FUNDING ISSUE BUDGET TABLE

| CLASSIFICATION / GRADE     | FTE* | PS     | ERE                         | SUB-TOTAL |    | TOTAL     |
|----------------------------|------|--------|-----------------------------|-----------|----|-----------|
| Collector 3/Gr 18          | 12   | 41,000 | 19,700                      | 60,700    | \$ | 728,400   |
| Field Collector/Gr 19      | 12   | 45,000 | 21,600                      | 66,600    |    | 799,200   |
| Deputy Administrator/Gr 25 | 1    | 93,500 | 44,900                      | 138,400   |    | 138,4