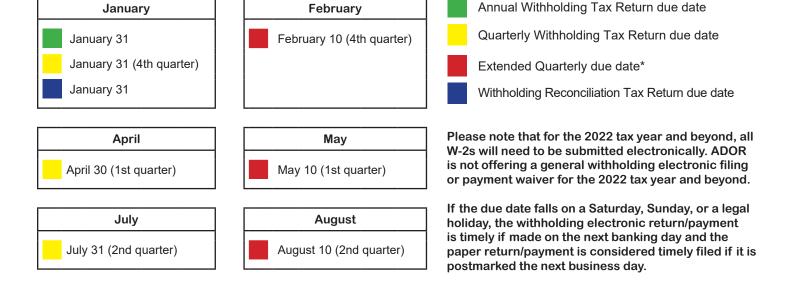

### ARIZONA DEPARTMENT OF REVENUE WITHHOLDING DUE DATES

November

November 10 (3rd quarter)

October

October 31 (3rd quarter)

October

October 31 (3rd quarter)

# Withholding Tax

File and pay today!

postmarked the next business day.

file Arizona Form A1-QRT.

\*Extended due dates are available to employers that have

\*Extended due dates are available to employers that have

made every payment on time for the previous quarter. Those employers have an additional 10 days in which to

file Arizona Form A1-QRT.

made every payment on time for the previous quarter. Those employers have an additional 10 days in which to

#### ARIZONA DEPARTMENT OF REVENUE WITHHOLDING DUE DATES

**November** 

November 10 (3rd quarter)