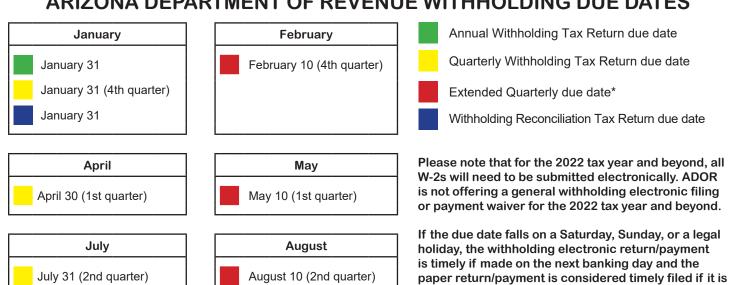

### ARIZONA DEPARTMENT OF REVENUE WITHHOLDING DUE DATES

November

November 10 (3rd quarter)

October

October 31 (3rd quarter)

October

October 31 (3rd quarter)

# Withholding Tax

File and pay today!

postmarked the next business day.

file Arizona Form A1-QRT.

\*Extended due dates are available to employers that have

\*Extended due dates are available to employers that have

made every payment on time for the previous quarter. Those employers have an additional 10 days in which to

file Arizona Form A1-QRT.

made every payment on time for the previous quarter. Those employers have an additional 10 days in which to

#### ARIZONA DEPARTMENT OF REVENUE WITHHOLDING DUE DATES

**November** 

November 10 (3rd quarter)